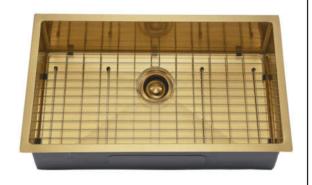

## 32" FABYAN GOLD SINGLE BOWL KITCHEN SINK KIT

Cat. No KSSSB2162K-GS

garbage disposal not included

W: 32"

D: 18"

H: 10"

\*Please do NOT cut hole without template or actual product.

## **Features:**

- ► Rectangular single bowl
- ▶16 gauge stainless steel
- ► Coating and pads for sound insulation
- ► Coated with PVD Gold finish
- ► The interior bowl features a shimmering textured finish
- ► Includes matching wire grid
- ► Includes matching 3-1/2" grid
- ► Gold garbage disposal is available at an additional cost #55722-GS