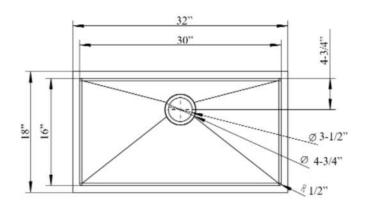

## 32" FABYAN GOLD SINGLE BOWL KITCHEN SINK KIT

Cat. No KSSSB2162K-GS

garbage disposal not included

W: 32"

D: 18"

H: 10"

\*Please do NOT cut hole without template or actual product.

## **Interior Bowl Dimensions:**

Basin Interior: 30" W x 16" L

Basin Depth: 9-1/2"